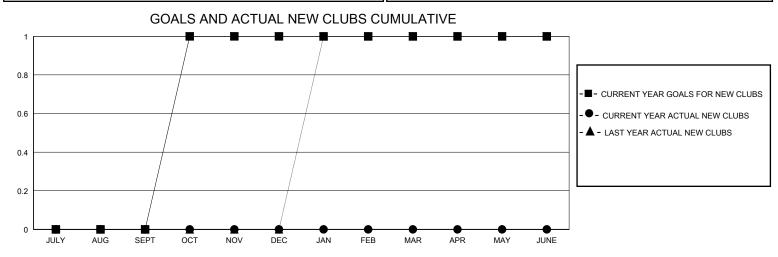

## District 16 J

GMT: LOCATION NEW JERSEY GMT CA

| 200/11/01/12/12 |               |             |               |                       |                        |                         |                                                    |  |  |
|-----------------|---------------|-------------|---------------|-----------------------|------------------------|-------------------------|----------------------------------------------------|--|--|
|                 | Club          | s           |               | Members               |                        |                         |                                                    |  |  |
|                 | RESULTS FOR   | R 2023-2024 |               | RESULTS FOR 2023-2024 |                        |                         |                                                    |  |  |
| QUARTER         | NEW CLUB GOAL | NEW CLUBS   | DROPPED CLUBS | QUARTER MEME          | BER GROWTH NET<br>GOAL | MEMBER GROWTH<br>ACTUAL | DROPPED<br>MEMBERS ACTUAL<br>(including transfers) |  |  |
| JULY/AUG/SEPT   | 0             | 0           | 1             | JULY/AUG/SEPT         | 60                     | 27                      | 36                                                 |  |  |
| OCT/NOV/DEC     | 1             | 0           | 2             | OCT/NOV/DEC           | 50                     | 39                      | 62                                                 |  |  |
| JAN/FEB/MAR     | 0             | 0           | 0             | JAN/FEB/MAR           | 70                     | 0                       | 0                                                  |  |  |
| APR/MAY/JUNE    | 0             | 0           | 0             | APR/MAY/JUNE          | 20                     | 0                       | 0                                                  |  |  |