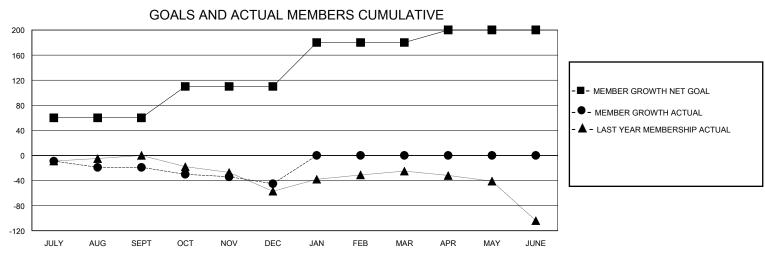

## District 16 J

GMT: LOCATION NEW JERSEY GMT CA

| 200/11/01/12/12 |               |             |               |                       |                        |                         |                                                    |  |  |
|-----------------|---------------|-------------|---------------|-----------------------|------------------------|-------------------------|----------------------------------------------------|--|--|
|                 | Club          | s           |               | Members               |                        |                         |                                                    |  |  |
|                 | RESULTS FOR   | R 2023-2024 |               | RESULTS FOR 2023-2024 |                        |                         |                                                    |  |  |
| QUARTER         | NEW CLUB GOAL | NEW CLUBS   | DROPPED CLUBS | QUARTER MEME          | BER GROWTH NET<br>GOAL | MEMBER GROWTH<br>ACTUAL | DROPPED<br>MEMBERS ACTUAL<br>(including transfers) |  |  |
| JULY/AUG/SEPT   | 0             | 0           | 1             | JULY/AUG/SEPT         | 60                     | 27                      | 36                                                 |  |  |
| OCT/NOV/DEC     | 1             | 0           | 2             | OCT/NOV/DEC           | 50                     | 39                      | 62                                                 |  |  |
| JAN/FEB/MAR     | 0             | 0           | 0             | JAN/FEB/MAR           | 70                     | 0                       | 0                                                  |  |  |
| APR/MAY/JUNE    | 0             | 0           | 0             | APR/MAY/JUNE          | 20                     | 0                       | 0                                                  |  |  |